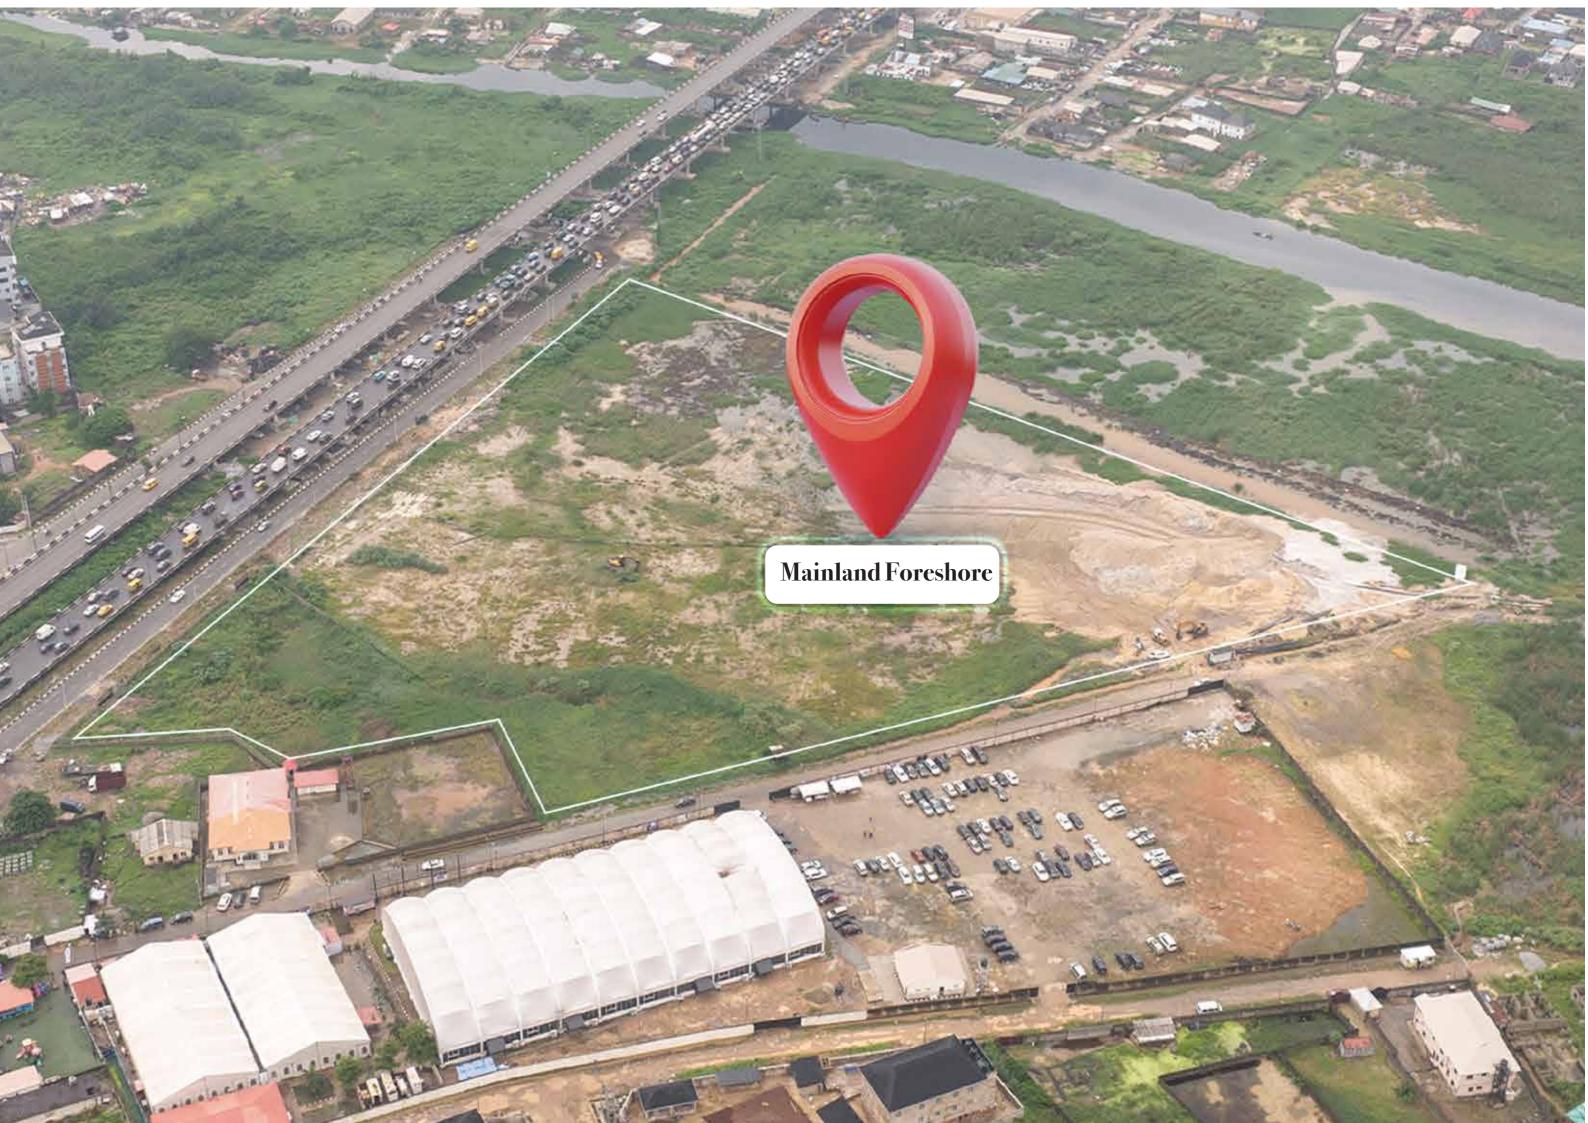

# LOCATION

**Mainland Foreshore** is a stunning location that boasts a natural beauty that is nothing short of enchanting. Nestled along the shoreline of the Lagos Lagoon, this area is a serene and picturesque setting that inspires a sense of calm and tranquility.

This location is a haven for nature lovers and those seeking a peaceful escape from the hustle and bustle of the city. Its lush greenery, picturesque views, and tranquil ambiance makes it an idyllic retreat that is sure to capture your heart and leave you feeling rejuvenated and refreshed.