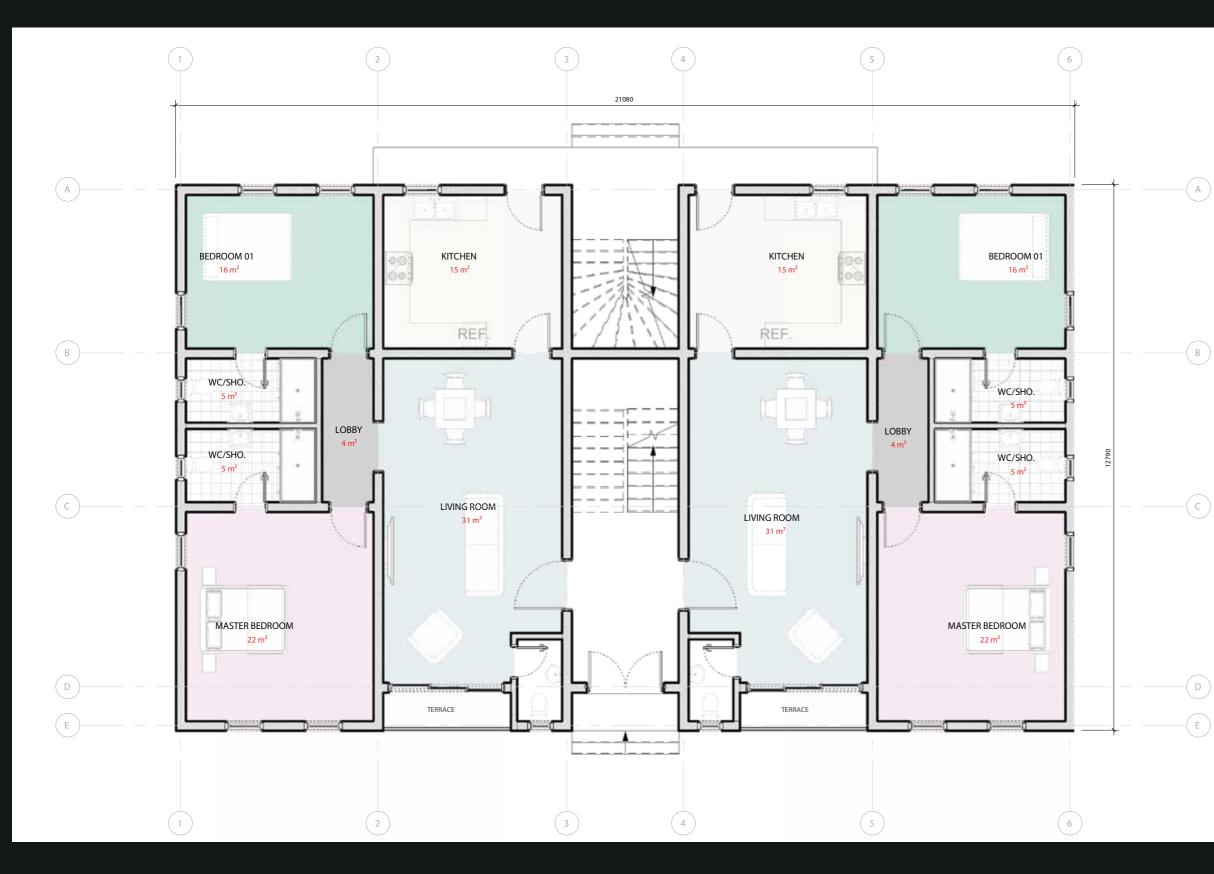

# 2 BEDROOM APARTMENT GROUND FLOOR LAYOUT

LIVING ROOM - 31 SQM KITCHEN - 15 SQM MASTER BEDROOM - 22 SQM BEDROOM 01 - 16 SQM KITCHEN -15 SQM TOILETS - 5 SQM V TOILET - 2 SQM LOBBY - 4 SQM