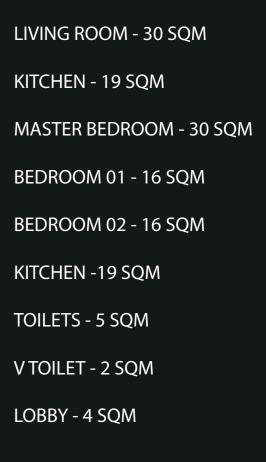

ng, spacious living areas that are ideal for entertaining guests or simply relaxing with family.

### Mainland Foreshore

**3 BEDROOM** Apartments







Aerial View

# Mainland Foreshore























PRICE

N59.9m Outright

N64.9m 9 months

N69.9m

12 months

**N74.9m** 15 months

You can get started with

20%

Initial Deposit

All Semifinished



and the second





**3 BEDROOM** Apartments

+ BQ



N69.9m Outright

**N74.9m** 9 months

**N79.9m** 12 months



You can get started with

20%

**Initial Deposit** 

All Semifinished













# 2 BEDROOM APARTMENT GROUND FLOOR LAYOUT



LIVING ROOM - 31 SQM KITCHEN - 15 SQM MASTER BEDROOM - 22 SQM BEDROOM 01 - 16 SQM KITCHEN -15 SQM TOILETS - 5 SQM V TOILET - 2 SQM LOBBY - 4 SQM

# **3 BEDROOM APARTMENT GROUND FLOOR LAYOUT**













Ample-Car Park



Swimming Pool

### Mainland Foreshore







### 24/7 Electricity

# Mainland Foreshore

Mile





# MAINLAND FORESHORE