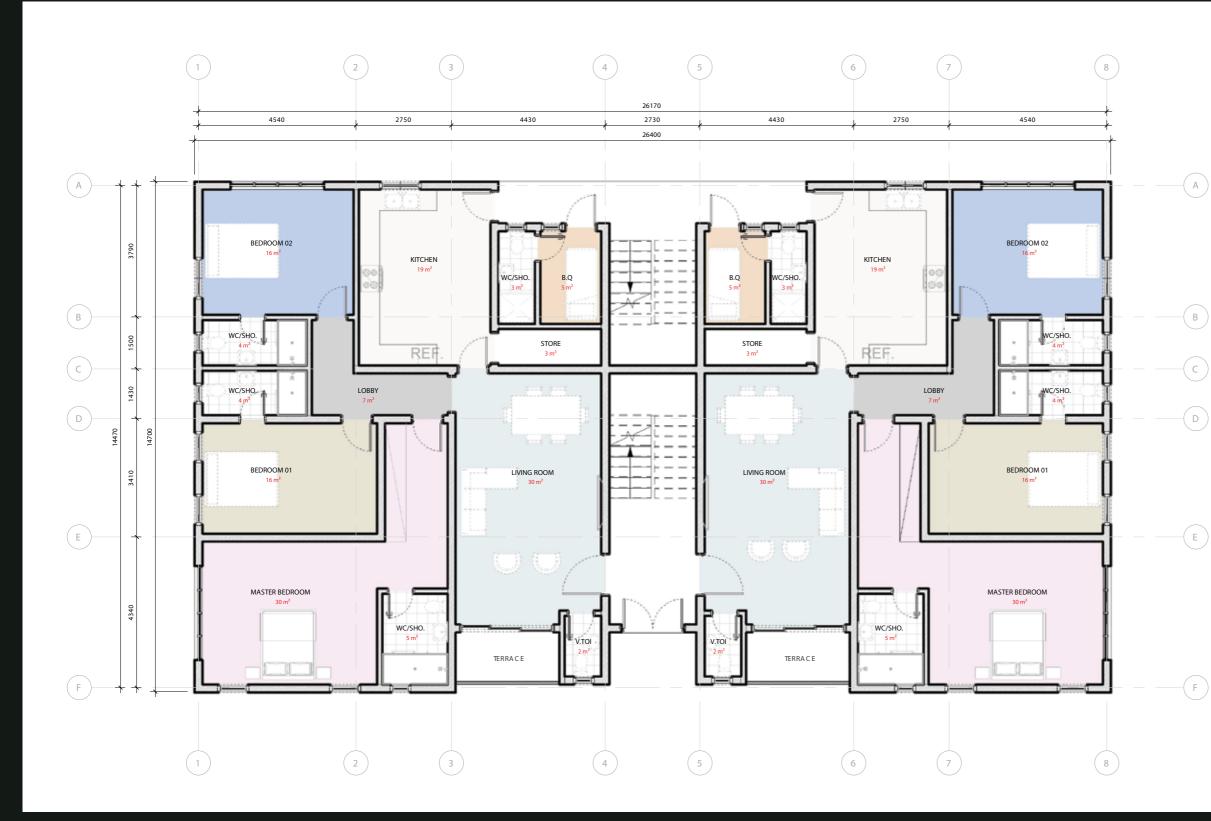

ting, spacious living areas that are ideal for entertaining guests or simply relaxing with family.

### Mainland Foreshore

**3 BEDROOM** Apartments







Aerial View

# Mainland Foreshore























PRICE

N59.9m Outright

N64.9m 9 months

N69.9m

12 months

**N74.9m** 15 months

You can get started with

20%

Initial Deposit

All Semifinished



and the second





**3 BEDROOM** Apartments

+ BQ



N69.9m Outright

**N74.9m** 9 months

**N79.9m** 12 months



You can get started with

20%

**Initial Deposit** 

All Semifinished













# 2 BEDROOM APARTMENT GROUND FLOOR LAYOUT



LIVING ROOM - 31 SQM KITCHEN - 15 SQM MASTER BEDROOM - 22 SQM BEDROOM 01 - 16 SQM KITCHEN -15 SQM TOILETS - 5 SQM V TOILET - 2 SQM LOBBY - 4 SQM

# **3 BEDROOM APARTMENT GROUND FLOOR LAYOUT**













Ample-Car Park



Swimming Pool

### Mainland Foreshore







### 24/7 Electricity

# Mainland Foreshore

Mile





# MAINLAND FORESHORE